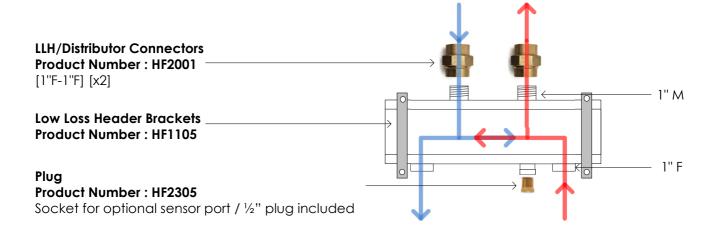

----------------------------|-------------|----------------|
|                              | HW60/125 1" | HW60/125 11/4" |
| Product Number               | HF1100      | HF1101         |
| Flow up to                   | 2 m³/h      | 3 m³/h         |
| Upper connection             | 1" M        | 11/4" M        |
| Center distance [upper] [mm] | 125         | 125            |
| Lower connection to boiler   | 1" F        | 11/4" F        |
| Center distance [lower] [mm] | 250         | 250            |
| Drain cork                   | yes         | yes            |
| Nominal pressure [bar]       | 10          | 10             |
| Max. working temperature     | 110 °C      | 110 °C         |
| Removable magnetic inserts   | yes         | yes            |



## LOW LOSS HEADER ACCESSORIES