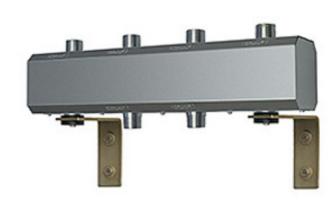

## DISTRIBUTOR BLOCK

Distributor Block for Pump Units

Product Number: HF 1000/1001

The hydraulic distributor allows you to work the primary circuit and secondary circuit independently.

|                                | HV60/125-2            | HV60/125-3 |
|--------------------------------|-----------------------|------------|
| Product number                 | HF1000                | HF1001     |
| No. of pump connections        | 2                     | 3          |
| Length [mm]                    | 508                   | 758        |
| Connection to pumps            | 1 " M                 |            |
| Connection to pumps            | centre distance 125mm |            |
| Connection to LLH/switcher     | 1 " M                 |            |
| Connection to pumps            | centre distance 125mm |            |
| Power [up to]                  | 50Kw                  |            |
| Rise in temperature in circuit | ΔT=20 K               |            |
| Flow rate [up to]              | 2m³/h                 |            |
| Max. Flow rate [up to]         | 6 bar                 |            |