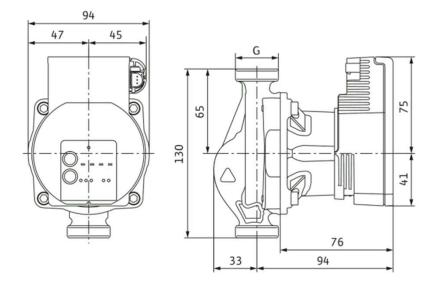

| Brand               | Wilo             |
|---------------------|------------------|
| Temperature Range   | - 10°C - 95 °C   |
| Overall Length      | 130 mm           |
| Pipe Connection     | G 1½"            |
| Max Flow            | 3.8 m³/h         |
| Head Pressure Range | 1-7 [m of water] |
| Pump Speed          | Variable Speed   |
| Power Consumption   | 50 W             |
| Voltage / Frequency | 230 V / 50 Hz    |
| Weight [gross]      | 1.9 kg           |
| Warranty            | 2 years          |