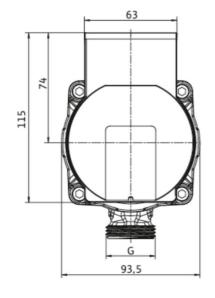

## **Product Number: HC1202**

Glandless circulation pump with a cast iron pump housing and threaded connection. EC motor with automatic power adjustment and self-protecting modes.

| Temperature range [@A62°C] | 0°C-90°C                  |
|----------------------------|---------------------------|
| Max. ambient temperature   | 70°C                      |
| Max. pressure [bar]        | 10                        |
| Max. volume flow           | 3.5 m3/h                  |
| Housing                    | Cast iron                 |
| Connection                 | G11/2"                    |
| Overall length [mm]        | 130                       |
| Weight [kg]                | 1.9                       |
| Mains connection           | 1~230V 50 Hz              |
| Warranty [months]          | 12                        |
| Unions Included            | yes                       |
|                            | Δр-ν, Δр-с,               |
| Self Controlled Pump       | constant speed I, II, III |