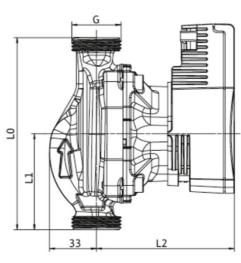

## **Product Number: HC1202**

Glandless circulation pump with a cast iron pump housing and threaded connection. EC motor with automatic power adjustment and self-protecting modes.

| Temperature range [@A62°C] | 0°C-90°C                  |
|----------------------------|---------------------------|
| Max. ambient temperature   | 70°C                      |
| Max. pressure [bar]        | 10                        |
| Max. volume flow           | 3.5 m3/h                  |
| Housing                    | Cast iron                 |
| Connection                 | G11/2"                    |
| Overall length [mm]        | 130                       |
| Weight [kg]                | 1.9                       |
| Mains connection           | 1~230V 50 Hz              |
| Warranty [months]          | 12                        |
| Unions Included            | yes                       |
|                            | Δр-ν, Δр-с,               |
| Self Controlled Pump       | constant speed I, II, III |