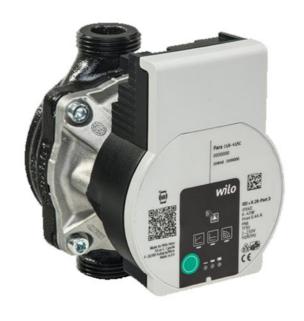

## WILO PUMP - VARIABLE SPEED

WILO PARA 25/7-50/SC - 130 [ High Efficiency]

## **Product Number: HC1202**

Glandless circulation pump with a cast iron pump housing and threaded connection. EC motor with automatic power adjustment and self-protecting modes.

| Temperature range [@A62°C] | 0°C-90°C                  |
|----------------------------|---------------------------|
| Max. ambient temperature   | 70°C                      |
| Max. pressure [bar]        | 10                        |
| Max. volume flow           | 3.5 m3/h                  |
| Housing                    | Cast iron                 |
| Connection                 | G11/2"                    |
| Overall length [mm]        | 130                       |
| Weight [kg]                | 1.9                       |
| Mains connection           | 1~230V 50 Hz              |
| Warranty [months]          | 12                        |
| Unions Included            | yes                       |
|                            | Δр-ν, Δр-с,               |
| Self Controlled Pump       | constant speed I, II, III |