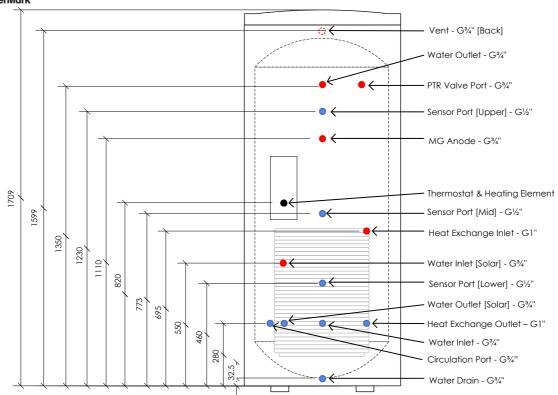

## **Product Number: HF1411**

Insulated hot water tank with a twin/17mt heat exchange coil. Stainless steel internal tank.

Integrates with the Intabloc Heat Pump range to provide domestic hot water.

| Product number         | HF1411                       |
|------------------------|------------------------------|
| Capacity               | 400L                         |
| Height                 | 1709 mm                      |
| Diameter               | 700 mm                       |
| Coil                   | [2 x] 32mm x 17mts \$\$ coil |
| Connections            | Female                       |
| Tank Material          | Duplex 2205                  |
| Insulation             | 50mm polyurethane foam       |
| Tank Shell             | Colour steel plate           |
| Heater                 | 3kW electric heater w/thermo |
| Power Supply           | 230V/1P/50Hz                 |
| Net Weight             | 80kg                         |
| Max. W orking Pressure | 6 bar                        |
| Max. Testing Pressure  | 10 bar                       |
| Shipping Dimensions    | 780 x 780 x 1930 mm          |
| Shipping Weight        | 90 kg                        |