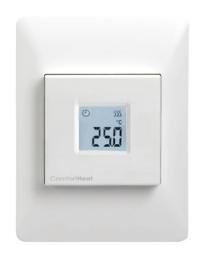

8/11 Ponderosa Parade

WARRIEWOOD
NSW 2102
p: 02 9979 8600
f: 02 9979 7706

**Product Number: 50002** 

The MTD3 thermostat is a manual ON/OFF floor sensing thermostat with digital temperature control.

| Mounted          | Vertical/Horizontal/Flush mounted |
|------------------|-----------------------------------|
| Dimensions       | 115 x 84 x 40 mm                  |
| Built-in Switch  | 2-pole, 16A                       |
| Operating Range  | +0/+40°C                          |
| Power Voltage    | 240VAC, 50/60hz                   |
| Enclosure rating | IP 21                             |
| Warranty         | 2 years                           |
| Output Relay     | 16A SPST, 3600W max               |