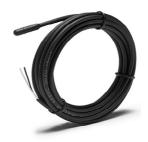

Floor Sensor

Product Number: 50095-50094

Floor sensing thermostats are the safest and most energy efficient, ensuring the floor is not overheated, but kept at the desired temperature.

Available in both 3 metre and 10 metre lengths.[12  $k\Omega$ ]