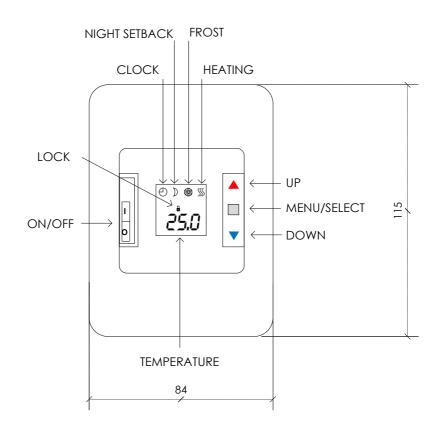

8/11 Ponderosa Parade

WARRIEWOOD
NSW 2102
p: 02 9979 8600
f: 02 9979 7706

**Product Number: 50002** 

The MTD3 thermostat is a manual ON/OFF floor sensing thermostat with digital temperature control.

| Mounted          | Vertical/Horizontal/Flush mounted |
|------------------|-----------------------------------|
| Dimensions       | 115 x 84 x 40 mm                  |
| Built-in Switch  | 2-pole, 16A                       |
| Operating Range  | +0/+40°C                          |
| Power Voltage    | 240VAC, 50/60hz                   |
| Enclosure rating | IP 21                             |
| Warranty         | 2 years                           |
| Output Relay     | 16A SPST, 3600W max               |